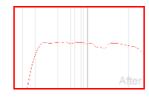

# Audyssey MultEQ XT Sound Correction Results

The time and frequency response of your sound system has been calibrated using Audyssey MultEQ XT sound equalization technology. Your system has been measured at 8 listening positions to create optimal sound performance.

**Audyssey MultEQ XT Sound Correction Results** 

Before MultEQ XT
After MultEQ XT

#### **Right Front**

Speaker Settings: Distance (m): 3,79; Trim (dB): -2,5; Crossover (Hz): 60