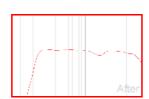

# Audyssey MultEQ XT Sound Correction Results

The time and frequency response of your sound system has been calibrated using Audyssey MultEQ XT sound equalization technology. Your system has been measured at 8 listening positions to create optimal sound performance.

**Audyssey MultEQ XT Sound Correction Results** 

Before MultEQ XT
After MultEQ XT