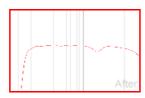

# Audyssey MultEQ XT Sound Correction Results

The time and frequency response of your sound system has been calibrated using Audyssey MultEQ XT sound equalization technology. Your system has been measured at 8 listening positions to create optimal sound performance.

**Audyssey MultEQ XT Sound Correction Results** 

Before MultEQ XT
After MultEQ XT

#### **Left Front**

Speaker Settings: Distance (m): 3,68; Trim (dB): -3,5; Crossover (Hz): 60