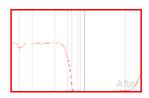

# Audyssey MultEQ XT Sound Correction Results

The time and frequency response of your sound system has been calibrated using Audyssey MultEQ XT sound equalization technology. Your system has been measured at 8 listening positions to create optimal sound performance.

**Audyssey MultEQ XT Sound Correction Results** 

Before MultEQ XT
After MultEQ XT