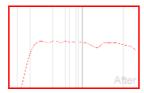

# Audyssey MultEQ XT Sound Correction Results

The time and frequency response of your sound system has been calibrated using Audyssey MultEQ XT sound equalization technology. Your system has been measured at 8 listening positions to create optimal sound performance.

**Audyssey MultEQ XT Sound Correction Results** 

Before MultEQ XT
After MultEQ XT

#### **Left Front**

Speaker Settings: Distance (m): 3,68; Trim (dB): -3,5; Crossover (Hz): 60