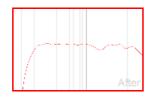

# Audyssey MultEQ XT Sound Correction Results

The time and frequency response of your sound system has been calibrated using Audyssey MultEQ XT sound equalization technology. Your system has been measured at 8 listening positions to create optimal sound performance.

**Audyssey MultEQ XT Sound Correction Results** 

Before MultEQ XT
After MultEQ XT