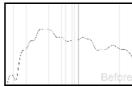

# Audyssey MultEQ XT Sound Correction Results

The time and frequency response of your sound system has been calibrated using Audyssey MultEQ XT sound equalization technology. Your system has been measured at 8 listening positions to create optimal sound performance.

**Audyssey MultEQ XT Sound Correction Results** 

Before MultEQ XT
After MultEQ XT

#### **Right Front**

Speaker Settings: Distance (m): 3,79; Trim (dB): -2,5; Crossover (Hz): 60