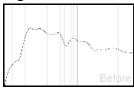

# Audyssey MultEQ XT Sound Correction Results

The time and frequency response of your sound system has been calibrated using Audyssey MultEQ XT sound equalization technology. Your system has been measured at 8 listening positions to create optimal sound performance.

**Audyssey MultEQ XT Sound Correction Results** 

Before MultEQ XT
After MultEQ XT

#### **Left Front**

Speaker Settings: Distance (m): 3,68; Trim (dB): -3,5; Crossover (Hz): 60