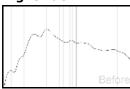

# Audyssey MultEQ XT Sound Correction Results

The time and frequency response of your sound system has been calibrated using Audyssey MultEQ XT sound equalization technology. Your system has been measured at 8 listening positions to create optimal sound performance.

**Audyssey MultEQ XT Sound Correction Results** 

Before MultEQ XT
After MultEQ XT