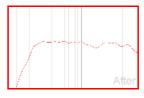

# Audyssey MultEQ XT Sound Correction Results

The time and frequency response of your sound system has been calibrated using Audyssey MultEQ XT sound equalization technology. Your system has been measured at 8 listening positions to create optimal sound performance.

**Audyssey MultEQ XT Sound Correction Results** 

Before MultEQ XT
After MultEQ XT