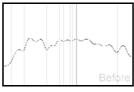

# Audyssey MultEQ XT Sound Correction Results

The time and frequency response of your sound system has been calibrated using Audyssey MultEQ XT sound equalization technology. Your system has been measured at 8 listening positions to create optimal sound performance.

**Audyssey MultEQ XT Sound Correction Results** 

Before MultEQ XT
After MultEQ XT