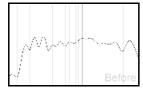

# Audyssey MultEQ XT Sound Correction Results

The time and frequency response of your sound system has been calibrated using Audyssey MultEQ XT sound equalization technology. Your system has been measured at 8 listening positions to create optimal sound performance.

**Audyssey MultEQ XT Sound Correction Results** 

Before MultEQ XT
After MultEQ XT