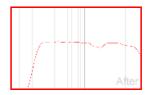

# Audyssey MultEQ XT Sound Correction Results

The time and frequency response of your sound system has been calibrated using Audyssey MultEQ XT sound equalization technology. Your system has been measured at 8 listening positions to create optimal sound performance.

**Audyssey MultEQ XT Sound Correction Results** 

Before MultEQ XT
After MultEQ XT

#### **Right Front**

Speaker Settings: Distance (m): 3,79; Trim (dB): -2,5; Crossover (Hz): 60