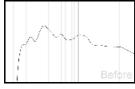

# Audyssey MultEQ XT Sound Correction Results

The time and frequency response of your sound system has been calibrated using Audyssey MultEQ XT sound equalization technology. Your system has been measured at 8 listening positions to create optimal sound performance.

**Audyssey MultEQ XT Sound Correction Results** 

Before MultEQ XT
After MultEQ XT

#### **Left Front**

Speaker Settings: Distance (m): 3,68; Trim (dB): -3,5; Crossover (Hz): 60