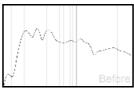

# Audyssey MultEQ XT Sound Correction Results

The time and frequency response of your sound system has been calibrated using Audyssey MultEQ XT sound equalization technology. Your system has been measured at 8 listening positions to create optimal sound performance.

**Audyssey MultEQ XT Sound Correction Results** 

Before MultEQ XT
After MultEQ XT

#### **Right Front**

Speaker Settings: Distance (m): 3,79; Trim (dB): -2,5; Crossover (Hz): 60