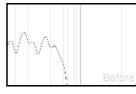

# Audyssey MultEQ XT Sound Correction Results

The time and frequency response of your sound system has been calibrated using Audyssey MultEQ XT sound equalization technology. Your system has been measured at 8 listening positions to create optimal sound performance.

**Audyssey MultEQ XT Sound Correction Results** 

Before MultEQ XT
After MultEQ XT